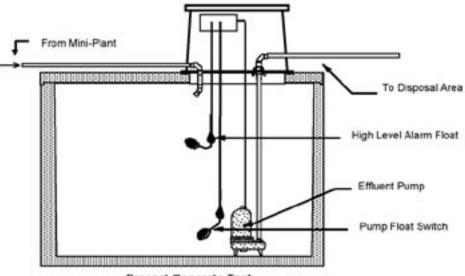

## **AQUAROBIC DOSING TANK**

## Precast Concrete Tank

## **Description:**

- Used in conjunction with the Mini-Plant' Tertiary Treatment System for Area Bed or Shallow Buried Trench applications.
- Accepts the daily batch from the Mini-Plant' at 5 am and time doses effluent to the disposal area over a 24-hour period.
- Dosing cycle is controlled with an additional timer in the Mini-Plant' control panel.

## **Design Parameters:**

- The dosing tank is available in concrete, plastic, or fiberglass.
- The total tank volume is sized to one and one half times (1 1/2) the designed daily flow.
- Dosing requirements are easily adjusted at the control panel.